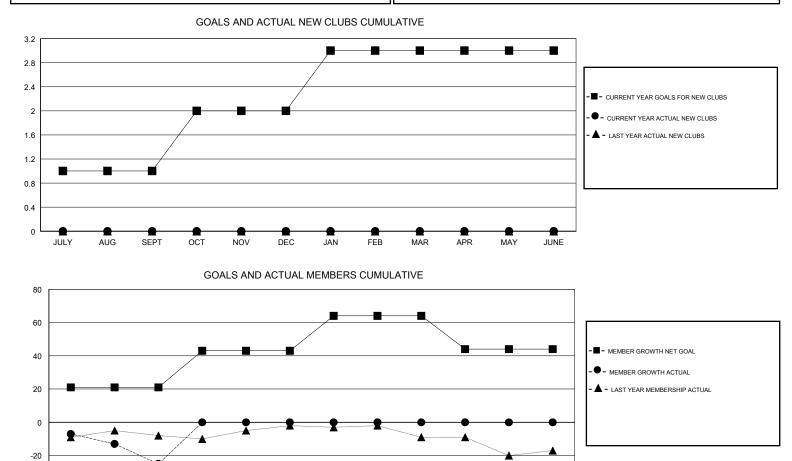

## LOCATION WASHINGTON

GMT CA

| Clubs                 |               |           |               | Members               |                           |                         |                                                    |
|-----------------------|---------------|-----------|---------------|-----------------------|---------------------------|-------------------------|----------------------------------------------------|
| RESULTS FOR 2018-2019 |               |           |               | RESULTS FOR 2018-2019 |                           |                         |                                                    |
| QUARTER               | NEW CLUB GOAL | NEW CLUBS | DROPPED CLUBS | QUARTER               | MEMBER GROWTH NET<br>GOAL | MEMBER GROWTH<br>ACTUAL | DROPPED<br>MEMBERS ACTUAL<br>(including transfers) |
| JULY/AUG/SEPT         | 1             | 0         | 0             | JULY/AUG/SEPT         | 21                        | 9                       | 32                                                 |
| OCT/NOV/DEC           | 1             | 0         | 0             | OCT/NOV/DEC           | 22                        | 0                       | 0                                                  |
| JAN/FEB/MAR           | 1             | 0         | 0             | JAN/FEB/MAR           | 21                        | 0                       | 0                                                  |
| APR/MAY/JUNE          | 0             | 0         | 0             | APR/MAY/JUNE          | -20                       | 0                       | 0                                                  |