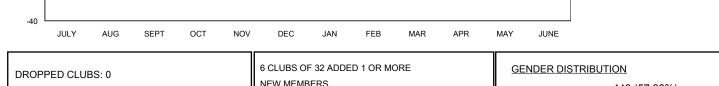

## LOCATION WASHINGTON

GMT CA

| Clubs                 |               |           |               | Members               |                           |                         |                                                    |
|-----------------------|---------------|-----------|---------------|-----------------------|---------------------------|-------------------------|----------------------------------------------------|
| RESULTS FOR 2018-2019 |               |           |               | RESULTS FOR 2018-2019 |                           |                         |                                                    |
| QUARTER               | NEW CLUB GOAL | NEW CLUBS | DROPPED CLUBS | QUARTER               | MEMBER GROWTH NET<br>GOAL | MEMBER GROWTH<br>ACTUAL | DROPPED<br>MEMBERS ACTUAL<br>(including transfers) |
| JULY/AUG/SEPT         | 1             | 0         | 0             | JULY/AUG/SEPT         | 21                        | 9                       | 32                                                 |
| OCT/NOV/DEC           | 1             | 0         | 0             | OCT/NOV/DEC           | 22                        | 0                       | 0                                                  |
| JAN/FEB/MAR           | 1             | 0         | 0             | JAN/FEB/MAR           | 21                        | 0                       | 0                                                  |
| APR/MAY/JUNE          | 0             | 0         | 0             | APR/MAY/JUNE          | -20                       | 0                       | 0                                                  |